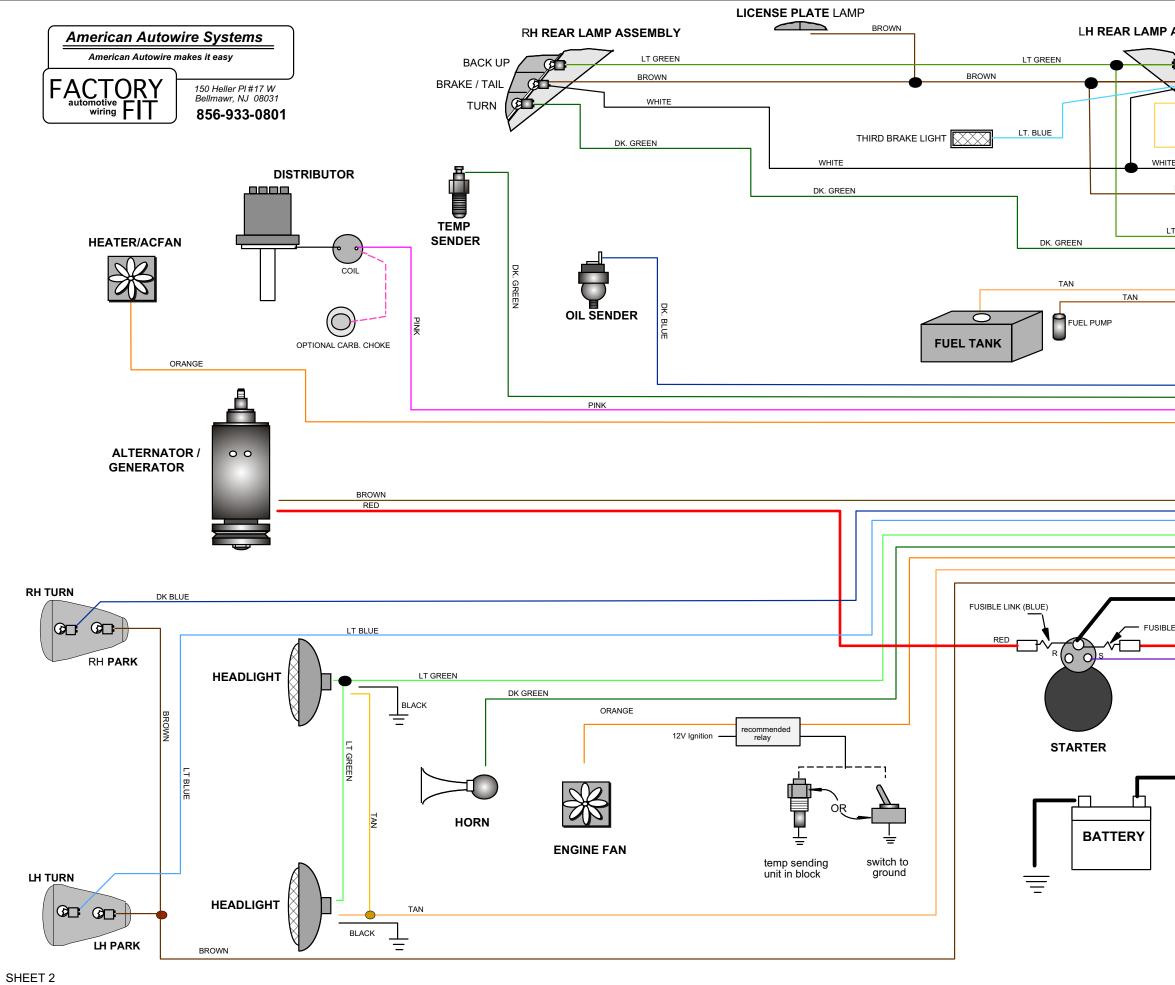

| ASSEMBLY                    |                       |
|-----------------------------|-----------------------|
| BACK UP                     |                       |
|                             |                       |
| × - X                       |                       |
| TURN                        |                       |
|                             |                       |
| YELLOW                      |                       |
| ſĒ                          |                       |
|                             | <b>┐</b> │            |
| BROWN                       |                       |
|                             |                       |
|                             |                       |
| T GREEN                     | LT GREEN DK. GREEN    |
|                             | YELLOW                |
| L                           | WHITE<br>BROWN        |
|                             | TAN                   |
|                             | TAN                   |
|                             |                       |
|                             |                       |
|                             |                       |
|                             |                       |
|                             | DK. BLUE<br>DK. GREEN |
|                             | PINK                  |
|                             | ORANGE                |
|                             | BROWN                 |
|                             | <b></b>               |
| Alternator / Generator Lamp | <b>Þ</b>              |
|                             |                       |
|                             | DK BLUE               |
|                             | LT BLUE               |
|                             | LT GREEN<br>DK GREEN  |
|                             | ORANGE                |
|                             | TAN                   |
|                             | BROWN                 |
|                             |                       |
| I                           |                       |
| LE LINK (BROWN)             |                       |
|                             |                       |
|                             |                       |
|                             |                       |
|                             |                       |
|                             |                       |
|                             |                       |
|                             | PURPLE                |
|                             |                       |
|                             | RED                   |
|                             |                       |
| [                           |                       |
| PART #                      |                       |
| 50                          | 0408                  |
|                             |                       |
|                             |                       |
|                             |                       |

## DESCRIPTION: <u>FULL VEHICLE</u> <u>WIRING KIT COMP 16</u>

92964974 Instruction Sheet

Rev 0.0 7/13/00

Relay control of brake lights using hydraulic brake switches. Under dash lighting harness complete with mountable