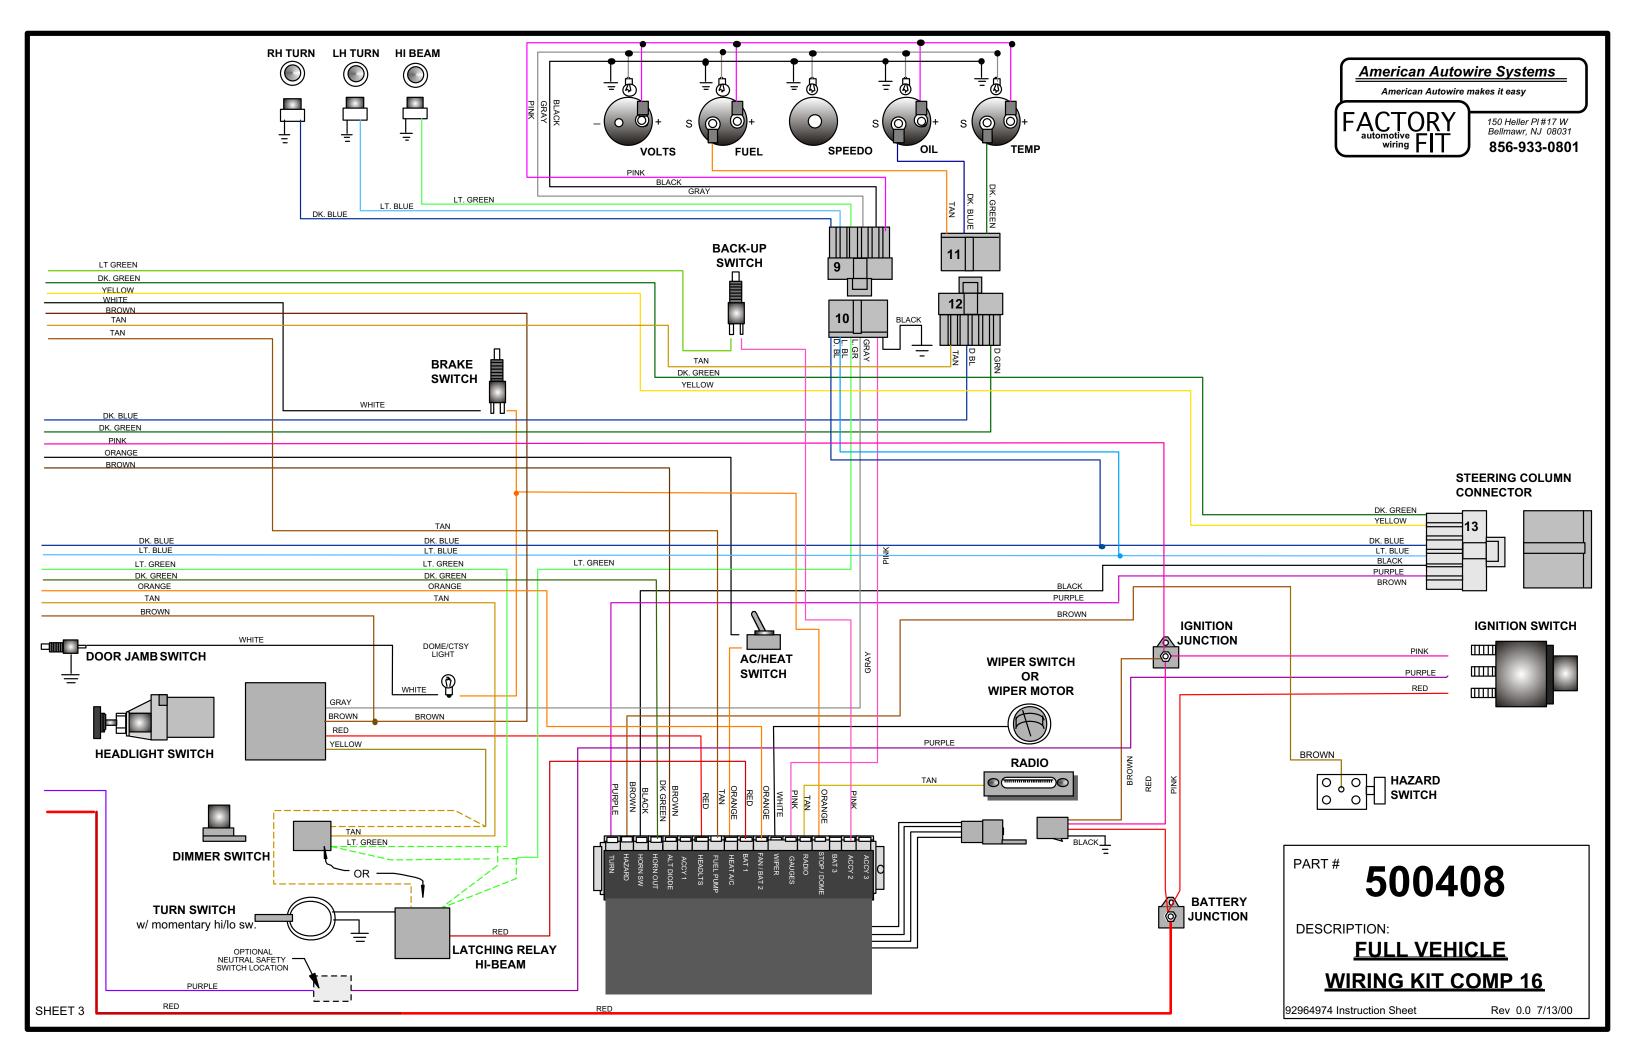

## DESCRIPTION: <u>FULL VEHICLE</u> <u>WIRING KIT COMP 16</u>

92964974 Instruction Sheet

Rev 0.0 7/13/00

Relay control of brake lights using hydraulic brake switches. Under dash lighting harness complete with mountable